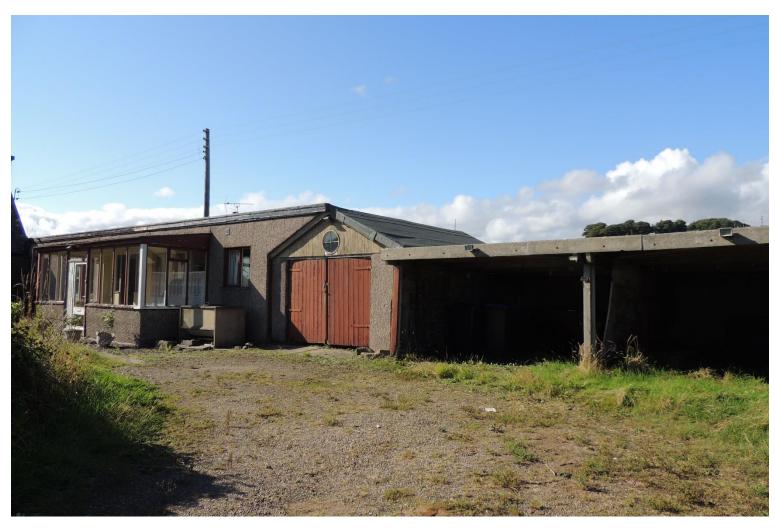

## Offers Over £60,000

Set just outside the village of St. Cyrus this property has stunning views looking out over the North sea. The property will require a substantial degree of upgrading or has the potential to be redeveloped with the required planning permissions, these would need to be granted by the local authority. The accommodation consists of kitchen, bathroom with WC, living room, study, store cupboard, two bedrooms and front porch. The outside has garden area to the front of the property with a garage and covered storage areas.

From the hallway there is a study, master bedroom and second bedroom all with rear windows

Outside the property the private driveway leads to the property with front garden, garage and covered storage areas.