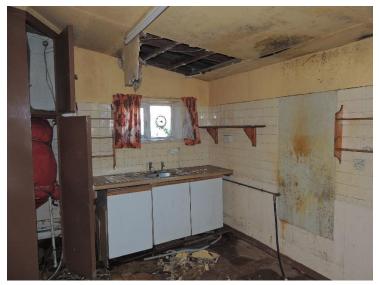

Entry into the front porch which gives views over the front garden and out to the North Sea and from here a door leads to the main hallway.

The kitchen has a few base units with stainless steel sink, window, hot water tank and a door leading to the garden.