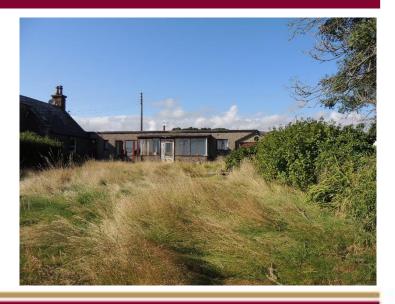

## Offers Over £60,000

Set just outside the village of St. Cyrus this property has stunning views looking out over the North sea. The property will require a substantial degree of upgrading or has the potential to be redeveloped with the required planning permissions, these would need to be granted by the local authority. The accommodation consists of kitchen, bathroom with WC, living room, study, store cupboard, two bedrooms and front porch. The outside has garden area to the front of the property with a garage and covered storage areas.

From the hallway there is a study, master bedroom and second bedroom all with rear windows

Outside the property the private driveway leads to the property with front garden, garage and covered storage areas.