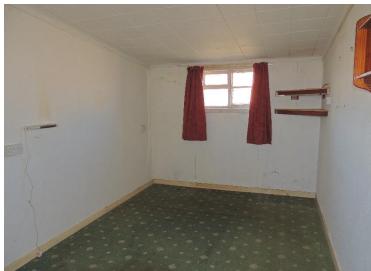

## Store cupboard

The bathroom is fitted with a three piece white suite and an electric shower over the bath.

The lounge has a front facing window overlooking the front garden with the views out to the North Sea, coal fire with tile surround.