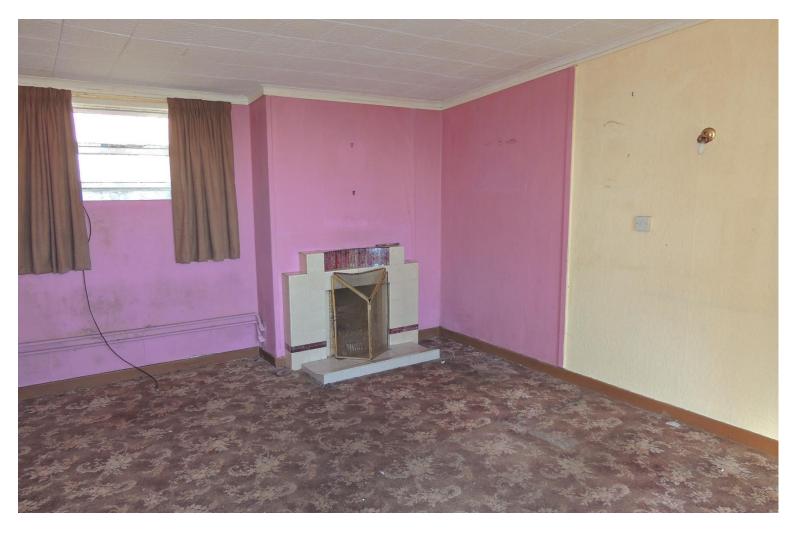

## Store cupboard

The bathroom is fitted with a three piece white suite and an electric shower over the bath.

The lounge has a front facing window overlooking the front garden with the views out to the North Sea, coal fire with tile surround.