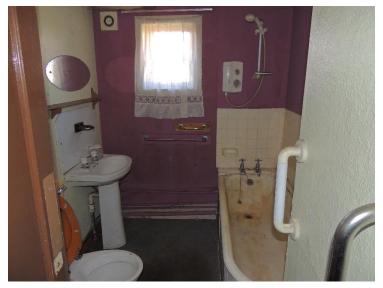

## Store cupboard

The bathroom is fitted with a three piece white suite and an electric shower over the bath.

The lounge has a front facing window overlooking the front garden with the views out to the North Sea, coal fire with tile surround.